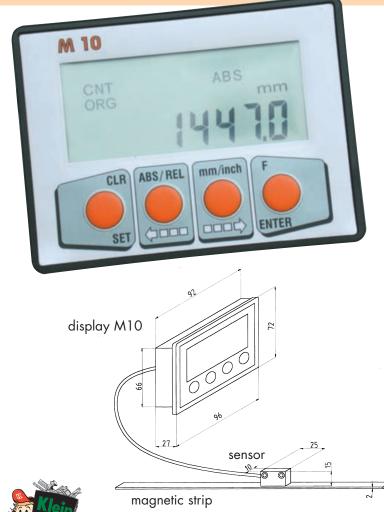

#### **Main characteristics**

- M10 display dimensions: 96x72x27 mm
- battery-powered with 1.5V AA type battery with a 12-month life
- system accuracy: 0.1 mm
- 5 incremental counting
- 5 programmable offsets
- programmable zero point
- battery check
- self diagnostic in real-time
- wide installation tolerances
- parameters stored in permanent memory
- battery voltage control shown on the display
- multifunction LCD display
- 4-key display keypad
- operating temperature: 5° 60°C
- storage temperature: -20° 70°C
- max. humidity: 95% (condensation not permitted)
- magnetic strip: 10x2 mm
- type of magnetic strip: MT500
- distance between magnetic strip and sensor: max. 2.5 mm