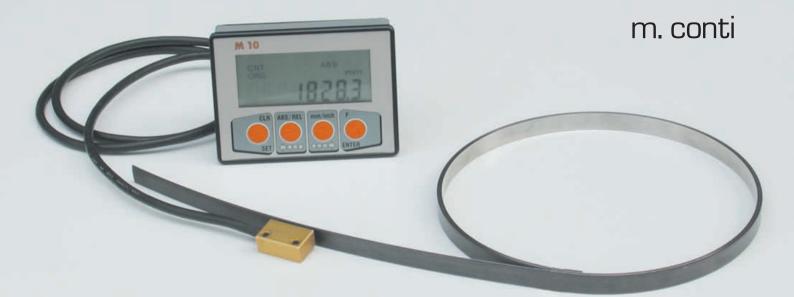

# Magnetic strip measuring system

A fast and accurate system which allows reading of measurements directly on the M10 display. It is extremely easy to apply – just fix the magnetic strip on a suitable surface of the machine with double-sided adhesive tape and fit the display with the sensor on the movable part. When movement is made, the display indicates the position with respect to a machine reference.

# The magnetic strip measuring system is supplied in kits, they are composed of:

- M10 display with 0.5 m cable
- Sensor
- Magnetic strip (with double-sided tape)
- 2 AA type batteries

| ltem     | Dimension                     |
|----------|-------------------------------|
| K.M.1000 | Magnetic strip length 1000 mm |
| K.M.2000 | Magnetic strip length 2000 mm |
| K.M.3000 | Magnetic strip length 3000 mm |
| K.M.4500 | Magnetic strip length 4500 mm |